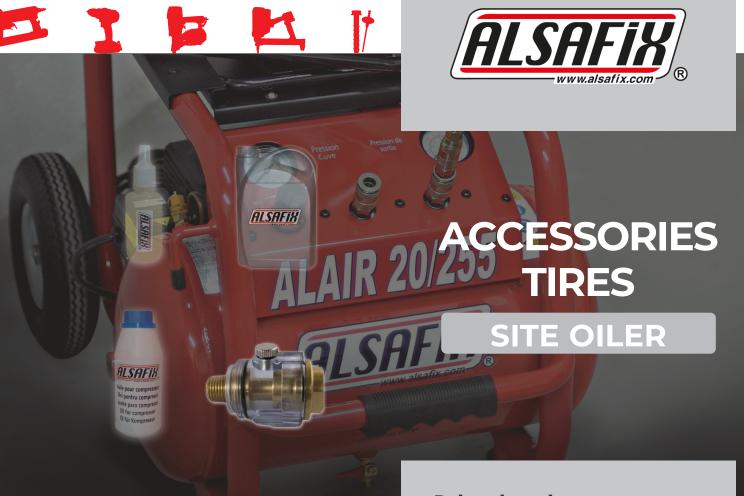

# **Technical description**

Code **LUBAIR** 

Version 1/4" adjustable flow

#### **Benefits**

- Fits directly onto the pneumatic tool.
- The site oiler allows you to lubricate your equipment regularly and thus avoid premature wear.