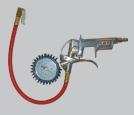

# Code : AG58100

# **Technical description**

- Operating pressure: 0 10 bar.
- Pressure gauge graduated to 0.2 bar.
- Flexible hose for easy use.
- For tyres, tubes, balloons, ...