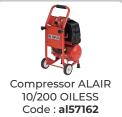

# ALAIR 20 ACCESSORIES TIRES

# Code : ECU93

## Technical description

Adjustable flow rate.
1/4" connection.

- Operating pressure: 8 12 bar.
- Blowpipe with 100 mm angled spout.
- Â

# Code : AG58100

# **Technical description**

- Operating pressure: 0 10 bar.
- Pressure gauge graduated to 0.2 bar.
- Flexible hose for easy use.
- For tyres, tubes, balloons, ...



#### **Related products**





More information on





### Technical description

- Operating pressure: 0 6 bar.
- 500 ml tank.
- 1/4" connection.
- Several settings possible.
- Supplied with a cleaning brush and two special keys.
- For use with medium or large tank compressors.